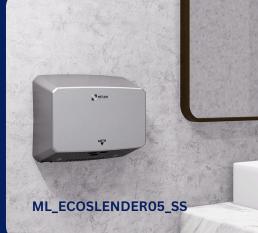

#### **ML\_ECOSLENDER01\_WHT**

# **ML\_ECOSLENDER**

With its ultra-slim 10cm profile, the EcoSlender blends effortlessly into contemporary washroom spaces. Delivering a fast 10-15 second drying time through dual air outlets, it offers quiet, high-performance operation. Crafted using recycled and reused resources, the EcoSlender is the smart, sustainable choice for stylish commercial environments.