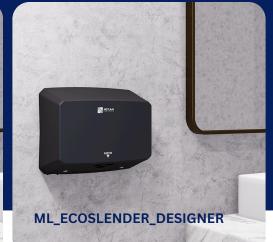

#### **ML\_ECOSLENDER01\_WHT**

# **ML\_ECOSLENDER**

With its ultra-slim 10cm profile, the EcoSlender blends effortlessly into contemporary washroom spaces. Delivering a fast 10-15 second drying time through dual air outlets, it offers quiet, high-performance operation. Crafted using recycled and reused resources, the EcoSlender is the smart, sustainable choice for stylish commercial environments.

## SPECIFICATIONS

20 Air Speed 45.5 - 70m/s

Standby Power

0.3-0.5W

1kW Only

**IP24** 

#### DESIGN

### **IN USE**

- Parallel Dual Air Outlets enhance drying efficiency
- Max 3" from the wall







Fewer material save resource

Recycled and Reused



60s Timing Protection

15 Seconds Drying



Time

Easy Maintenance





n User Friendly



3 yrs Parts and Labour + 2 yrs Parts Only

Thi